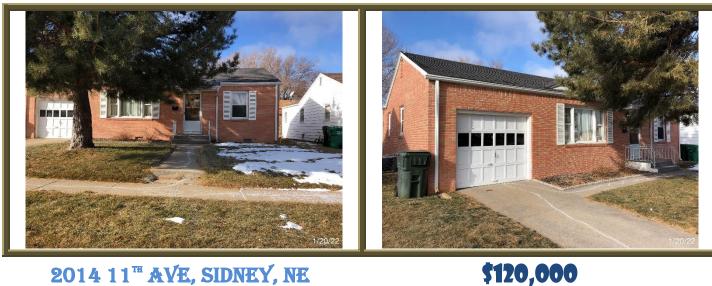

## **Benson Ag Land Realty**

**Presents A** 

**Brick Cape Cod Style House** 

## 2014 11<sup>™</sup> AVE, SIDNEY, NE

| Style:  | Cape Cod (side gable trad.) style built in 1952                                                      | * *      |            |
|---------|------------------------------------------------------------------------------------------------------|----------|------------|
| Size:   | 942 square feet                                                                                      |          | The second |
| Land:   | 5,244 square foot lot                                                                                |          |            |
| House:  | 2 bedrooms, 1 bath, wood flooring, new cabinets                                                      |          | ~          |
| Incl:   | Range, refrigerator, washer, dryer                                                                   |          |            |
| Garage: | attached 1-car w/opener                                                                              |          |            |
| HVAC:   | Forced air gas furnace and central air conditioning                                                  |          |            |
| Note:   | new plumbing, new cabinets, 80% new electrical wiri sprinkler system, new water connection to meter, | ng, auto | omatic     |
|         | FOR PERSONAL SHOWING CALL<br>Mike Benson                                                             |          |            |